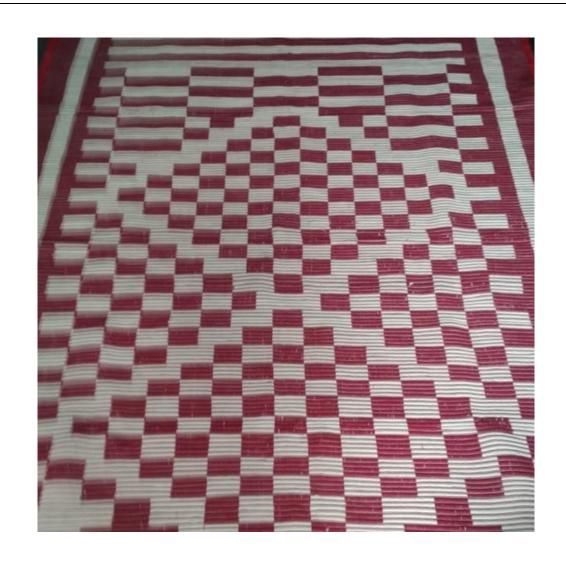

#### **SHAPHEE LANPHEE**

Product Description -It is a hand woven fabric, having 10 different highly stylized motifs, such as, i)iroichi(local name of buffalo horn), ii) Nga (local name of fish), iii) Numit(local name of sun),iv)Phantup(local name of seat),v)Shagol(local name of horse),vi)Shamu(local name of elephant),vii)Ta (local name of spear),viii)Tha (local name of moon),ix) Thawanmichak (local name of star) and x) Wahong(local name of peacock) is the ShapheeLanphee. The fabric is first embroidered with 40 Nos. of Thawanmichak (the star) in two extreme margins of the fabric. Secondly, 20 Nos. of Ta(the spear) and 10 Nos. of Phantup (the magical seat) in two sides in the second row of the fabric are embroidered and the third row is repeated with another set of 20 Nos. of Thawanmichak (the star) having 10 Thawanmichak in each side. The fourth row is embroidered with 10 Nos. of Iroichi (the buffalo horn) in two sides having 5 Iroichi in each side. Fifth row is represented by five motifs, namely, two Numit(two sun), two Tha(two moon) and one Shagol(one horsh) in the middle in each side. Therefore, there are 4 Numit, 4 Tha and two Shagol together in the fabric. In the middle, there are two Wahong (two Peacocks) in the outer margin and two Nga (two fish) and two Shamu(two elephants) in the inner centre