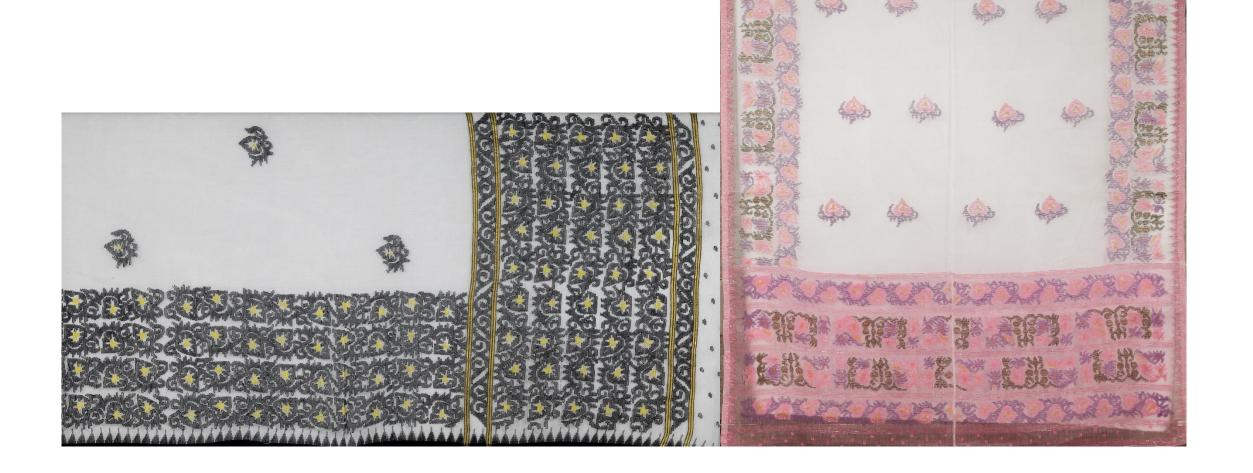

## 4. WangkheiPheeNamthangKhut-Hut Design

WangkheiPhee is a traditional ladies dress for marriage and related ceremonies of meitei community. The NamthangKhut-Hut design of this fabric is a popular meitei traditional design. The product is woven on throw shuttle loom using fine count cotton yarn both in warp & weft.

The extra weft design of this sample is also woven with fine count Cotton in Jamdani technique.

Km. KhundrakpamSandhyrani Devi

## 5. WangkheipheePhantupNingkhamMayek

It is a fine transparent traditional dress of Meitei women. It is popularly used by the Meitei women to wrap around the upper part of the body as a traditional costume during occasions like marriage and other religious gatherings. The design developed in the borders is extra weft handwoven jamdani effect. This technique is very common to develop both sari and other costly ladies dresses of Manipuris. The type of loom used to weave this fabric is fly-shuttle frame loom. The thread in the warp and weft is fine count cotton while the extra weft for the design is mercerised Cotton.