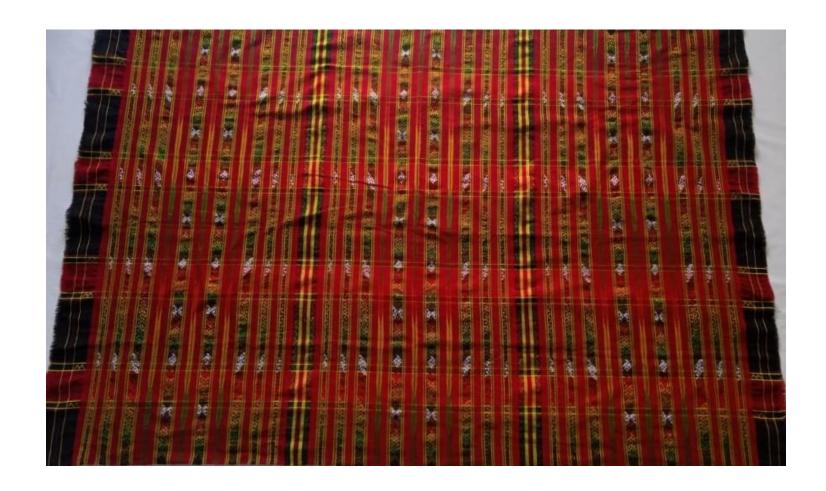

### 8. Rani Phee

Rani Pheeis a traditional ladies dress for marriage and related ceremonies of meitei community. 'Rani-Phee' is named after the pioneer of the fabric, Smt. Chabungbam Rani Devi of Wangkhei, Imphal. The design and technique of this fabric is almost similar with that of Wangkheiphee. Mulberry Silk is used both in warp and weft. Throw shuttle loom is used to weave the fabric.

### 9. Rani Phee

M/s Imphal Handloom

Rani Pheeis a traditional ladies dress for marriage and related ceremonies of meitei community. 'Rani-Phee' is named after the pioneer of the fabric, Smt. Chabungbam Rani Devi of Wangkhei, Imphal. The design and technique of this fabric is almost similar with that of Wangkheiphee. Mulberry Silk is used both in warp and weft. Throw shuttle loom is used to weave the fabric.