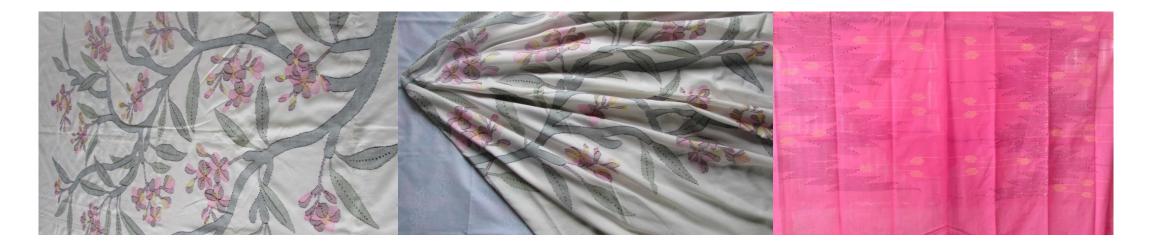

### 7. Bedsheet

The Ahatpi bedsheetis a popular traditional hand-woven product with the traditional Ahatpi extra weft designs. The design is woven with extra weft technique. The body of the product is fully decorated with floral motifs. The beautiful effect of the extra weft designs developed in the product is very special by its own. This product is developed on fly - shuttle loom by using country cotton healds for weaving body of the cloth. The picking pattern during weaving is one extra weft pick per alternate of two plain picks. The material of the sample is Acrylic.

# ShamiLanmiMayekSaree

M/s MemiHandlomm

ShamiLanmiMayek (Print) is taken from ShamiLanphiphee, a reward shawl presented by Meitei king to the Tribal chef. This product used the same print, which have been used by the Meitei King.