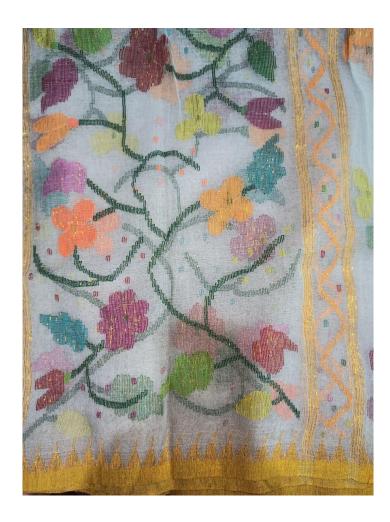

## 1. Wangkheilnnaphi of KhoicharongSatra motif

Innaphi is a fine transparent traditional dress of Meitei women. It is popularly used by the Meitei women to wrap around the upper parts of the body as a traditional costume during the occasions like marriage and other religious gatherings. The design of "KhoicharongSatra motif"has its origin to the ancient royal families of Manipur. This product is developed on fly – shuttle loom by usingMulberry Silk. The extra weft is woven in the Jamdani technique. The word Wangkhei has been derived from the place in Imphal East District where this type of fabric was originally woven. It takes at least 15 days to weave the fabric.

# 2. Wangkheilnnaphi

It is a Manipuri traditional ladies dress for marriage ceremonies and other party occasions the same product. Different designs are available using different colour combinations. The material of the fabric is fine silk yarn which is woven in two pieces and then joined by stitching to make it a full width fabric. But, now-a-days instead of weaving half width on small width looms, wider looms like fly-shuttle frame loom of 60 inches reed space are also used to weave this fabric. It takes at least 15 days to weave the fabric.