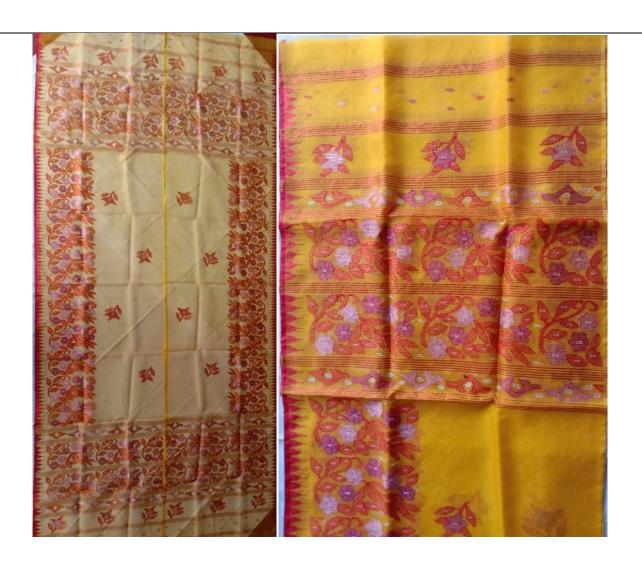

# 2. Wangkheilnnaphi

It is a Manipuri traditional ladies dress for marriage ceremonies and other party occasions the same product. Different designs are available using different colour combinations. The material of the fabric is fine silk yarn which is woven in two pieces and then joined by stitching to make it a full width fabric. But, now-a-days instead of weaving half width on small width looms, wider looms like fly-shuttle frame loom of 60 inches reed space are also used to weave this fabric. It takes at least 15 days to weave the fabric.

# 3. PotloiPhibanWangkheilnnaphi

It is a Manipuri traditional ladies dress for marriage ceremonies and other occasions. The concept of the design in this sample has been derived from the popular traditional Potloi, which is worn by the meitei bride during marriage. This product is decorated with PotloiPhibandesignwith Moirangphi border design. It is woven on fly shuttle loom using Mulberry Silk.