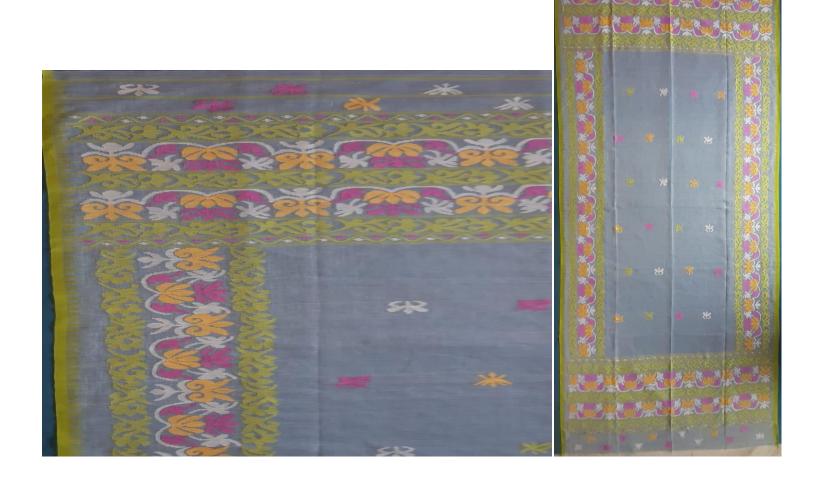

## 4. WangkheiPheeNamthangKhut-Hut Design

WangkheiPhee is a traditional ladies dress for marriage and related ceremonies of meitei community. The NamthangKhut-Hut design of this fabric is a popular meitei traditional design. The product is woven on throw shuttle loom using fine count cotton yarn both in warp & weft.

The extra weft design of this sample is also woven with fine count Cotton in Jamdani technique.

Km. KhundrakpamSandhyrani Devi