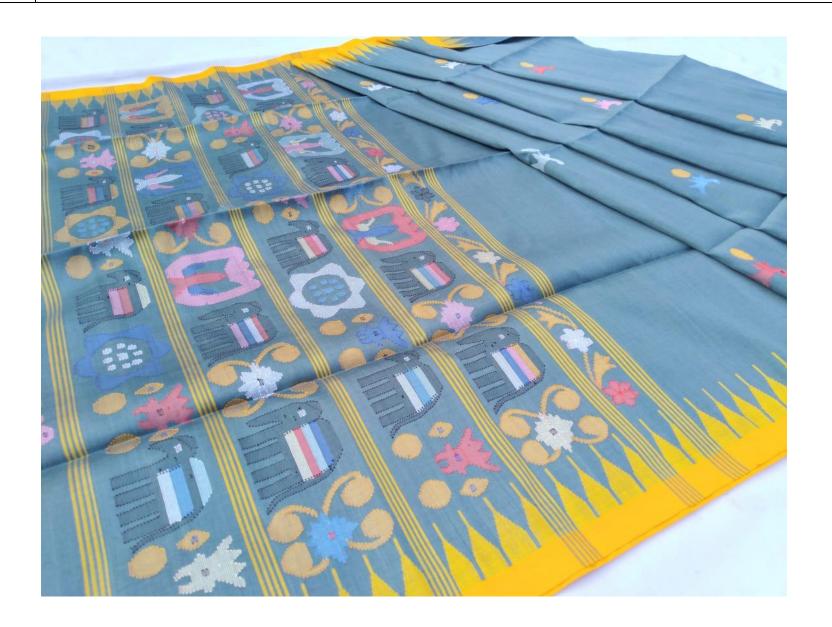

## 1. Wangkheilnnaphi of KhoicharongSatra motif

Innaphi is a fine transparent traditional dress of Meitei women. It is popularly used by the Meitei women to wrap around the upper parts of the body as a traditional costume during the occasions like marriage and other religious gatherings. The design of "KhoicharongSatra motif"has its origin to the ancient royal families of Manipur. This product is developed on fly – shuttle loom by usingMulberry Silk. The extra weft is woven in the Jamdani technique. The word Wangkhei has been derived from the place in Imphal East District where this type of fabric was originally woven. It takes at least 15 days to weave the fabric.

# 2. Wangkheilnnaphi

It is a Manipuri traditional ladies dress for marriage ceremonies and other party occasions the same product. Different designs are available using different colour combinations. The material of the fabric is fine silk yarn which is woven in two pieces and then joined by stitching to make it a full width fabric. But, now-a-days instead of weaving half width on small width looms, wider looms like fly-shuttle frame loom of 60 inches reed space are also used to weave this fabric. It takes at least 15 days to weave the fabric.