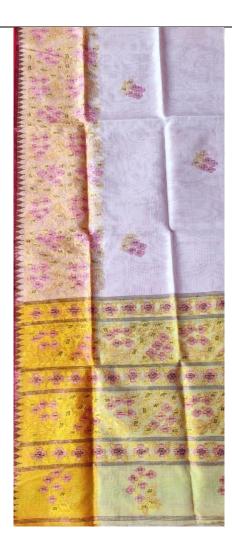

## 1. Wangkheilnnaphi of KhoicharongSatra motif

Innaphi is a fine transparent traditional dress of Meitei women. It is popularly used by the Meitei women to wrap around the upper parts of the body as a traditional costume during the occasions like marriage and other religious gatherings. The design of "KhoicharongSatra motif"has its origin to the ancient royal families of Manipur. This product is developed on fly – shuttle loom by usingMulberry Silk. The extra weft is woven in the Jamdani technique. The word Wangkhei has been derived from the place in Imphal East District where this type of fabric was originally woven. It takes at least 15 days to weave the fabric.

# 2. Wangkheilnnaphi

It is a Manipuri traditional ladies dress for marriage ceremonies and other party occasions the same product. Different designs are available using different colour combinations. The material of the fabric is fine silk yarn which is woven in two pieces and then joined by stitching to make it a full width fabric. But, now-a-days instead of weaving half width on small width looms, wider looms like fly-shuttle frame loom of 60 inches reed space are also used to weave this fabric. It takes at least 15 days to weave the fabric.