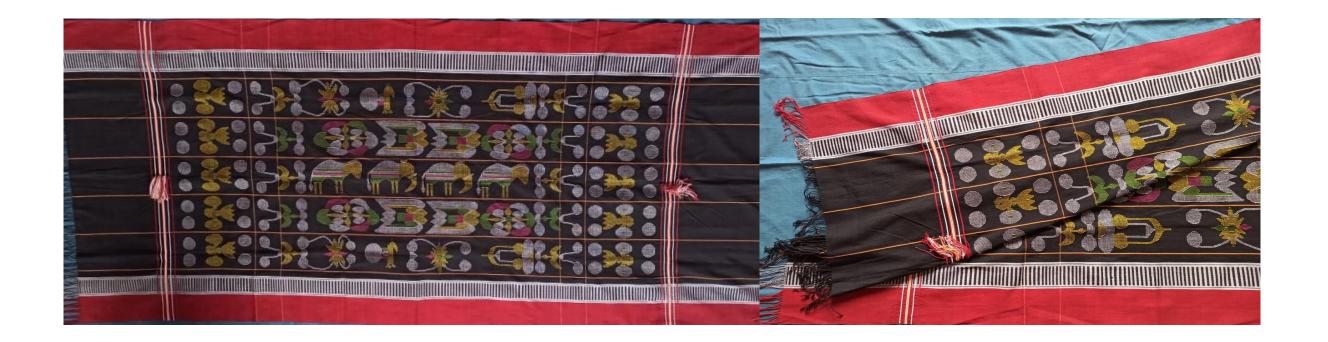

#### **SHAPHEE LANPHEE**

Product Description -It is a hand woven fabric, having 10 different highly stylized motifs, such as, i)iroichi(local name of buffalo horn), ii) Nga (local name of fish), iii) Numit(local name of sun),iv)Phantup(local name of seat),v)Shagol(local name of horse),vi)Shamu(local name of elephant),vii)Ta (local name of spear),viii)Tha (local name of moon),ix) Thawanmichak (local name of star) and x) Wahong(local name of peacock) is the ShapheeLanphee. The fabric is first embroidered with 40 Nos. of Thawanmichak (the star) in two extreme margins of the fabric. Secondly, 20 Nos. of Ta(the spear) and 10 Nos. of Phantup (the magical seat) in two sides in the second row of the fabric are embroidered and the third row is repeated with another set of 20 Nos. of Thawanmichak (the star) having 10 Thawanmichak in each side. The fourth row is embroidered with 10 Nos. of Iroichi (the buffalo horn) in two sides having 5 Iroichi in each side. Fifth row is represented by five motifs, namely, two Numit(two sun), two Tha(two moon) and one Shagol(one horsh) in the middle in each side. Therefore, there are 4 Numit, 4 Tha and two Shagol together in the fabric. In the middle, there are two Wahong (two Peacocks) in the outer margin and two Nga (two fish) and two Shamu(two elephants) in the inner centre