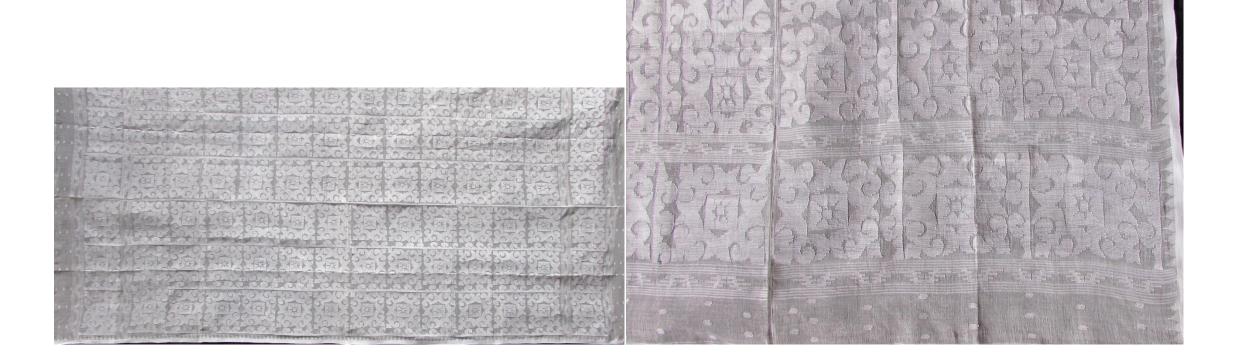

## WangkheiPhee

The fabric is very delicate one in fine cotton yarn. The interlacement of two threads, i.e. weft and warp in the series are woven far apart from each other, and as such, the cloth is fully transparent. It is a fine variety and close-knitted texture of the weft and warp woven by female weavers. Patches of a uniform design are woven on the cloth at wide intervals throughout the body of the cloth. Originally, this piece of muslin cloth was uniformly made in white. This muslin cloth survives noticeably in developed form. Till date, in a variety of designs both on the body of the cloth and at the borders in various colours are used. This kind of cloth is very popularly adorned by the Manipuri women and girls on the occasions of marriage ceremony, in a wide scale in Manipur.

## WangkheiPhee

The fabric is very delicate one in fine cotton yarn. The interlacement of two threads, i.e. weft and warp in the series are woven far apart from each other, and as such, the cloth is fully transparent. It is a fine variety and close-knitted texture of the weft and warp woven by female weavers. Patches of a uniform design are woven on the cloth at wide intervals throughout the body of the cloth. Originally, this piece of muslin cloth was uniformly made in white. This muslin cloth survives noticeably in developed form. Till date, in a variety of designs both on the body of the cloth and at the borders in various colours, are used. This kind of cloth is very popularly adorned by the Manipuri women and girls on the occasions of marriage ceremony, in a wide scale in Manipur.