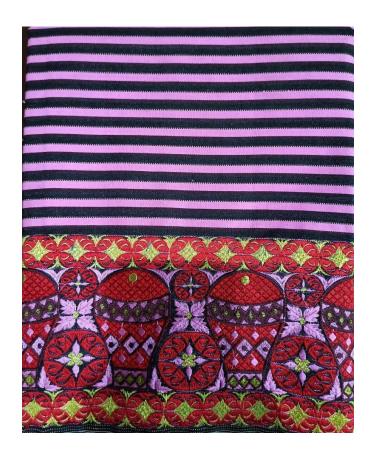

## 5. WangkheipheePhantupNingkhamMayek

It is a fine transparent traditional dress of Meitei women. It is popularly used by the Meitei women to wrap around the upper part of the body as a traditional costume during occasions like marriage and other religious gatherings. The design developed in the borders is extra weft handwoven jamdani effect. This technique is very common to develop both sari and other costly ladies dresses of Manipuris. The type of loom used to weave this fabric is fly-shuttle frame loom. The thread in the warp and weft is fine count cotton while the extra weft for the design is mercerised Cotton.