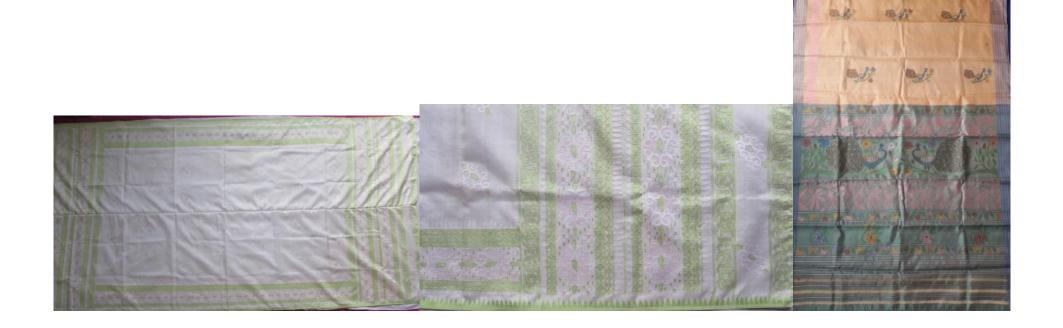

Smt. LangpoklakpamSorokhaibamSachi Devi Achoubi Devi

# 2. Wangkheilnnaphi

It is a Manipuri traditional ladies dress for marriage ceremonies and other party occasions the same product. Different designs are available using different colour combinations. The material of the fabric is fine silk yarn which is woven in two pieces and then joined by stitching to make it a full width fabric. But, now-a-days instead of weaving half width on small width looms, wider looms like fly-shuttle frame loom of 60 inches reed space are also used to weave this fabric. It takes at least 15 days to weave the fabric.