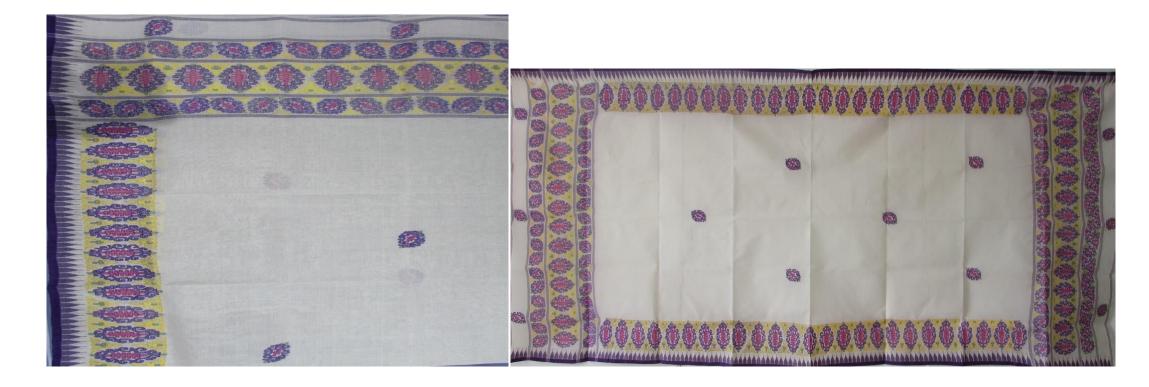

#### **SHAPHEE LANPHEE**

Product Description -It is a hand woven fabric, having 10 different highly stylized motifs, such as, i)iroichi(local name of buffalo horn), ii) Nga (local name of fish), iii) Numit(local name of sun),iv)Phantup(local name of seat),v)Shagol(local name of horse),vi)Shamu(local name of elephant),vii)Ta (local name of spear),viii)Tha (local name of moon),ix) Thawanmichak (local name of star) and x) Wahong(local name of peacock) is the ShapheeLanphee. The fabric is first embroidered with 40 Nos. of Thawanmichak (the star) in two extreme margins of the fabric. Secondly, 20 Nos. of Ta(the spear) and 10 Nos. of Phantup (the magical seat) in two sides in the second row of the fabric are embroidered and the third row is repeated with another set of 20 Nos. of Thawanmichak (the star) having 10 Thawanmichak in each side. The fourth row is embroidered with 10 Nos. of Iroichi (the buffalo horn) in two sides having 5 Iroichi in each side. Fifth row is represented by five motifs, namely, two Numit(two sun), two Tha(two moon) and one Shagol(one horsh) in the middle in each side. Therefore, there are 4 Numit, 4 Tha and two Shagol together in the fabric. In the middle, there are two Wahong (two Peacocks) in the outer margin and two Nga (two fish) and two Shamu(two elephants) in the inner centre