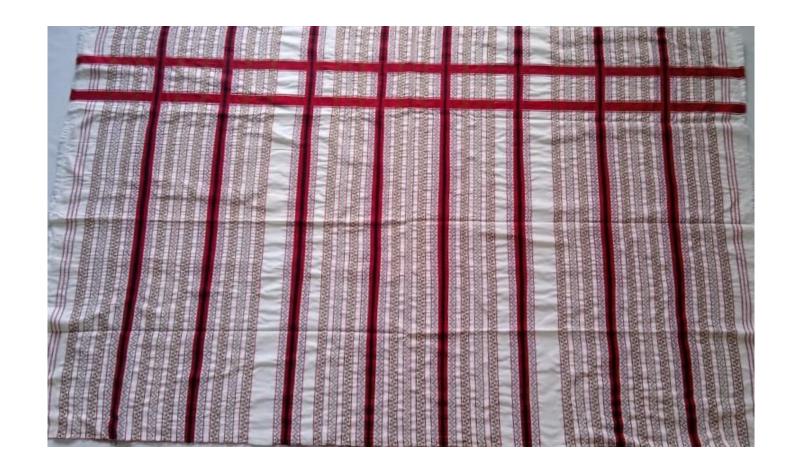

## 4. WangkheiPheeNamthangKhut-Hut Design

WangkheiPhee is a traditional ladies dress for marriage and related ceremonies of meitei community. The NamthangKhut-Hut design of this fabric is a popular meitei traditional design. The product is woven on throw shuttle loom using fine count cotton yarn both in warp & weft.

The extra weft design of this sample is also woven with fine count Cotton in Jamdani technique.

Km. KhundrakpamSandhyrani Devi