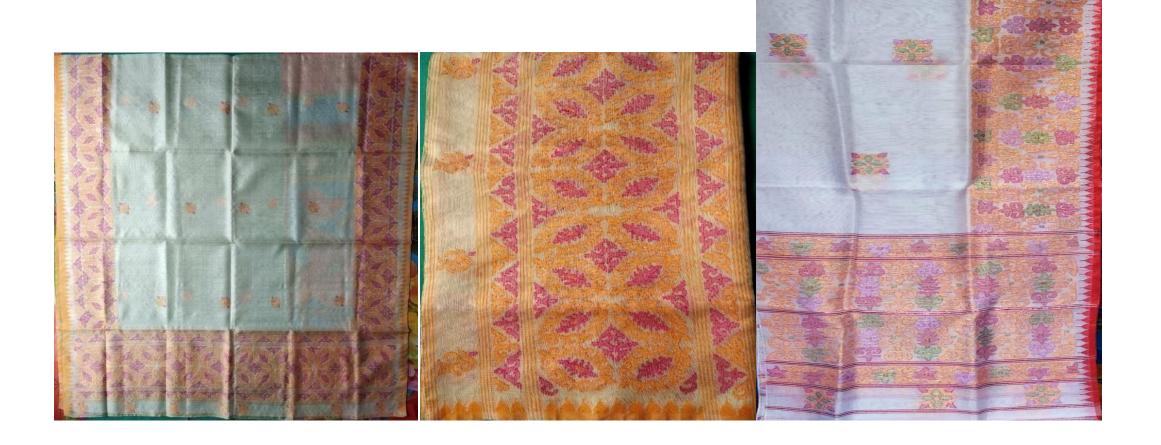

Shri. N. Ibocha Singh

## 4. WangkheiPheeNamthangKhut-Hut Design

WangkheiPhee is a traditional ladies dress for marriage and related ceremonies of meitei community. The NamthangKhut-Hut design of this fabric is a popular meitei traditional design. The product is woven on throw shuttle loom using fine count cotton yarn both in warp & weft.