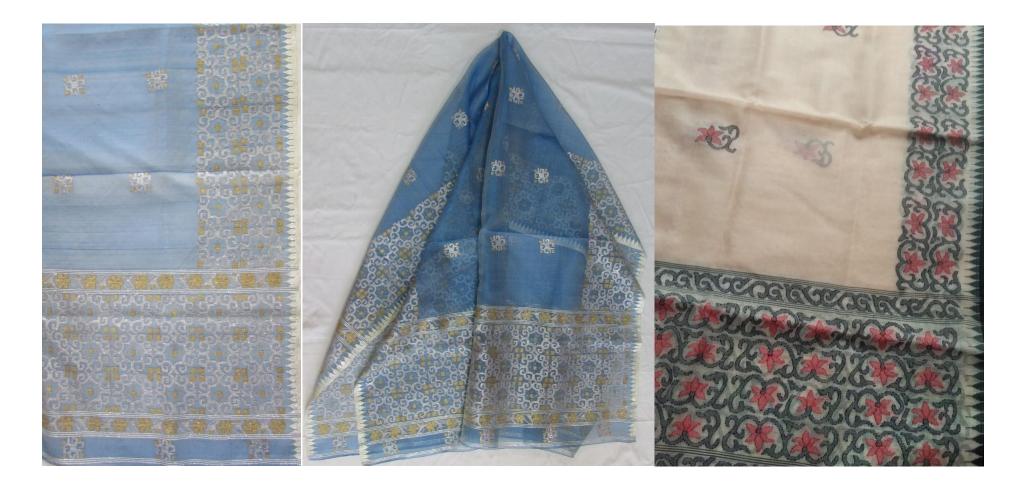

## 1. Wangkheilnnaphi of KhoicharongSatra motif

Innaphi is a fine transparent traditional dress of Meitei women. It is popularly used by the Meitei women to wrap around the upper parts of the body as a traditional costume during the occasions like marriage and other religious gatherings. The design of "KhoicharongSatra motif"has its origin to the ancient royal families of Manipur. This product is developed on fly – shuttle loom by usingMulberry Silk. The extra weft is woven in the Jamdani technique. The word Wangkhei has been derived from the place in Imphal East District where this type of fabric was originally woven. It takes at least 15 days to weave the fabric.

Smt. LangpoklakpamSorokhaibamSachi Devi Achoubi Devi