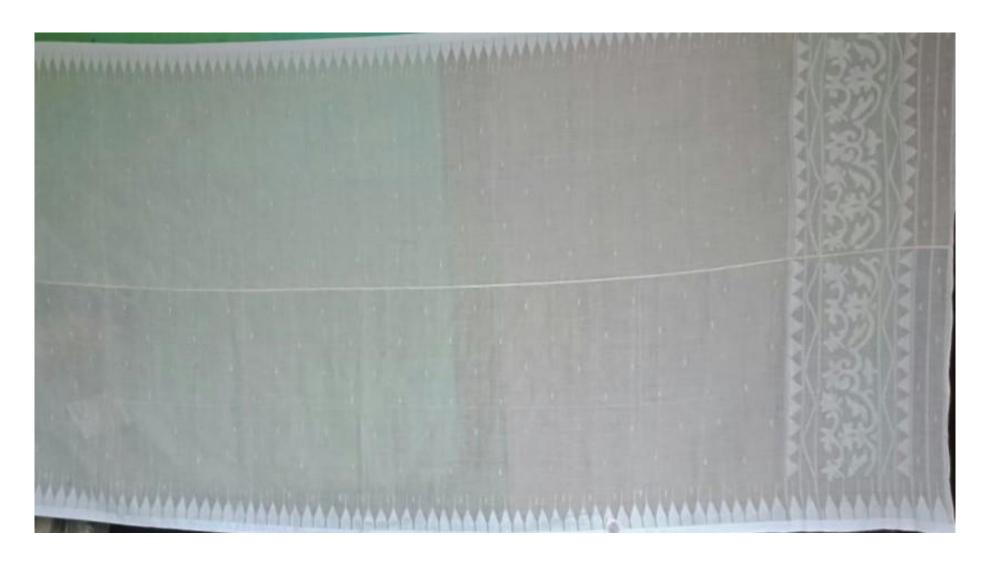

## WangkheiPhee

The fabric is very delicate one in fine cotton yarn. The interlacement of two threads, i.e. weft and warp in the series are woven far apart from each other, and as such, the cloth is fully transparent. It is a fine variety and close-knitted texture of the weft and warp woven by female weavers. Patches of a uniform design are woven on the cloth at wide intervals throughout the body of the cloth. Originally, this piece of muslin cloth was uniformly made in white. This muslin cloth survives noticeably in developed form. Till date, in a variety of designs both on the body of the cloth and at the borders in various colours are used. This kind of cloth is very popularly adorned by the Manipuri women and girls on the occasions of marriage ceremony, in a wide scale in Manipur.

## WangkheiPhee

The fabric is very delicate one in fine cotton yarn. The interlacement of two threads, i.e. weft and warp in the series are woven far apart from each other, and as such, the cloth is fully transparent. It is a fine variety and close-knitted texture of the weft and warp woven by female weavers. Patches of a uniform design are woven on the cloth at wide intervals throughout the body of the cloth. Originally, this piece of muslin cloth was uniformly made in white. This muslin cloth survives noticeably in developed form. Till date, in a variety of designs both on the body of the cloth and at the borders in various colours, are used. This kind of cloth is very popularly adorned by the Manipuri women and girls on the occasions of marriage ceremony, in a wide scale in Manipur.