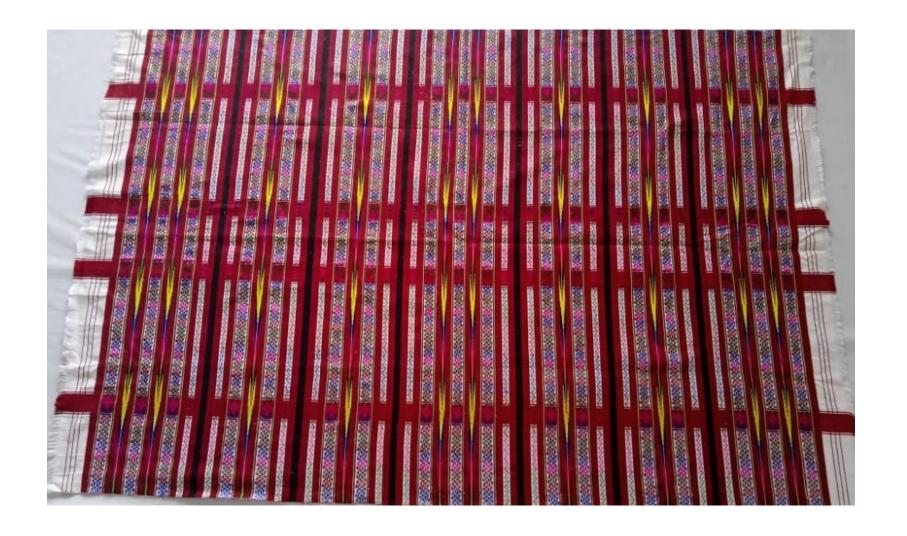

## 1. Wangkheilnnaphi of KhoicharongSatra motif

Innaphi is a fine transparent traditional dress of Meitei women. It is popularly used by the Meitei women to wrap around the upper parts of the body as a traditional costume during the occasions like marriage and other religious gatherings. The design of "KhoicharongSatra motif"has its origin to the ancient royal families of Manipur. This product is developed on fly – shuttle loom by usingMulberry Silk. The extra weft is woven in the Jamdani technique. The word Wangkhei has been derived from the place in Imphal East District where this type of fabric was originally woven. It takes at least 15 days to weave the fabric.

# 2. Wangkheilnnaphi

It is a Manipuri traditional ladies dress for marriage ceremonies and other party occasions the same product. Different designs are available using different colour combinations. The material of the fabric is fine silk yarn which is woven in two pieces and then joined by stitching to make it a full width fabric. But, now-a-days instead of weaving half width on small width looms, wider looms like fly-shuttle frame loom of 60 inches reed space are also used to weave this fabric. It takes at least 15 days to weave the fabric.