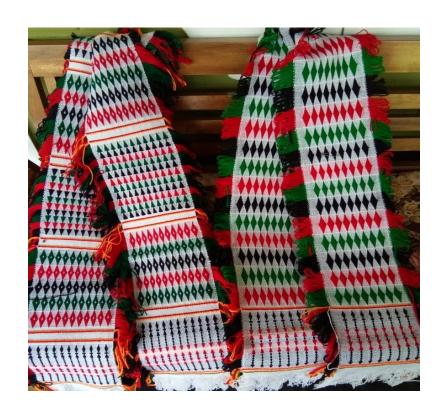

#### **SHAPHEE LANPHEE**

Product Description -It is a hand woven fabric, having 10 different highly stylized motifs, such as, i)iroichi(local name of buffalo horn), ii) Nga (local name of fish), iii) Numit(local name of sun),iv)Phantup(local name of seat),v)Shagol(local name of horse),vi)Shamu(local name of elephant),vii)Ta (local name of spear),viii)Tha (local name of moon),ix) Thawanmichak (local name of star) and x) Wahong(local name of peacock) is the ShapheeLanphee. The fabric is first embroidered with 40 Nos. of Thawanmichak (the star) in two extreme margins of the fabric. Secondly, 20 Nos. of Ta(the spear) and 10 Nos. of Phantup (the magical seat) in two sides in the second row of the fabric are embroidered and the third row is repeated with another set of 20 Nos. of Thawanmichak (the star) having 10 Thawanmichak in each side. The fourth row is embroidered with 10 Nos. of Iroichi (the buffalo horn) in two sides having 5 Iroichi in each side. Fifth row is represented by five motifs, namely, two Numit(two sun), two Tha(two moon) and one Shagol(one horsh) in the middle in each side. Therefore, there are 4 Numit, 4 Tha and two Shagol together in the fabric. In the middle, there are two Wahong (two Peacocks) in the outer margin and two Nga (two fish) and two Shamu(two elephants) in the inner centre